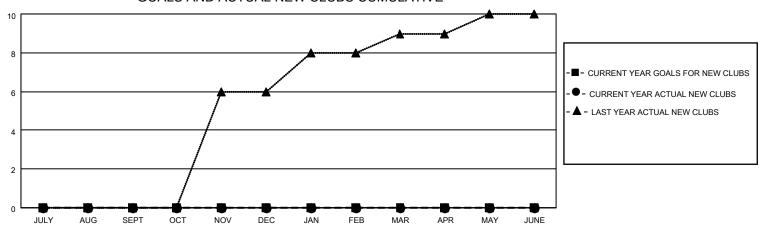

## GOALS AND ACTUAL NEW CLUBS CUMULATIVE

## MONTHLY MEMBERSHIP PROGRESS REPORT

LOCATION INDIA District 316 H Results as of: 9/30/2022

| Clubs RESULTS FOR 2022-2023 |   |   |   | Members RESULTS FOR 2022-2023 |   |   |    |
|-----------------------------|---|---|---|-------------------------------|---|---|----|
|                             |   |   |   |                               |   |   |    |
| JULY/AUG/SEPT               | 0 | 0 | 2 | JULY/AUG/SEPT                 | 0 | 8 | 47 |
| OCT/NOV/DEC                 | 0 | 0 | 0 | OCT/NOV/DEC                   | 0 | 0 | 0  |
| JAN/FEB/MAR                 | 0 | 0 | 0 | JAN/FEB/MAR                   | 0 | 0 | 0  |
| APR/MAY/JUNE                | 0 | 0 | 0 | APR/MAY/JUNE                  | 0 | 0 | 0  |