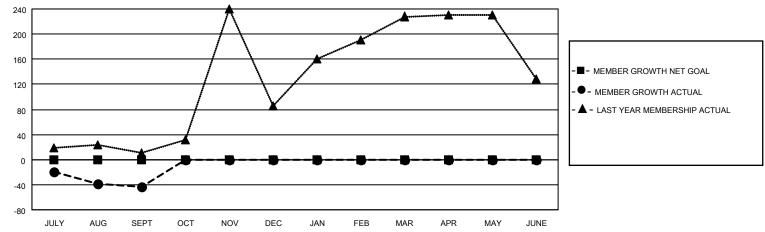

## GOALS AND ACTUAL MEMBERS CUMULATIVE

| DROPPED CLUBS: 2 |    | 4 CLUBS OF 54 ADDED 1 OR<br>MORE NEW MEMBERS | GENDER DISTRIBUTION                |              |  |
|------------------|----|----------------------------------------------|------------------------------------|--------------|--|
|                  |    | WORE NEW WEINBERS                            | MALE 1,296 (80.05%)                |              |  |
|                  |    |                                              | FEMALE                             | 319 (19.70%) |  |
| DROPPED MEMBERS  |    |                                              | NON BINARY                         | 0 (0.00%)    |  |
|                  |    |                                              | PREFER NOT TO ANSWER               | 4 (0.25%)    |  |
| DECEASED         | 0  |                                              |                                    | ,            |  |
| CLUB CANCELLED   | 35 | CLICK HERE FOR CUMULATIVE                    | TOTAL FAMILY UNIT MEMBERS 167      |              |  |
| OTHER            | 12 | MEMBERSHIP DATA                              |                                    |              |  |
| TOTAL            | 47 |                                              | FAMILY MEMBERS PAYING HALF DUES 91 |              |  |
|                  |    |                                              |                                    |              |  |

## MONTHLY MEMBERSHIP PROGRESS REPORT

LOCATION INDIA District 316 H Results as of: 9/30/2022

| Clubs RESULTS FOR 2022-2023 |   |   |   | Members RESULTS FOR 2022-2023 |   |   |    |
|-----------------------------|---|---|---|-------------------------------|---|---|----|
|                             |   |   |   |                               |   |   |    |
| JULY/AUG/SEPT               | 0 | 0 | 2 | JULY/AUG/SEPT                 | 0 | 8 | 47 |
| OCT/NOV/DEC                 | 0 | 0 | 0 | OCT/NOV/DEC                   | 0 | 0 | 0  |
| JAN/FEB/MAR                 | 0 | 0 | 0 | JAN/FEB/MAR                   | 0 | 0 | 0  |
| APR/MAY/JUNE                | 0 | 0 | 0 | APR/MAY/JUNE                  | 0 | 0 | 0  |